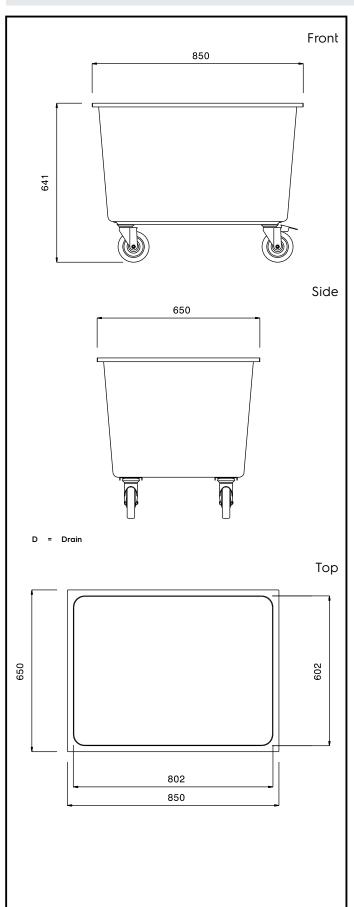

#### Item No.

Constructed in 304 AISI stainless steel. Framework in mm25 tubing, completely welded. Drain valve with twist handle. N. 4 swivelling castors, two with brakes, mm125 in diameter, with pastic bumpers. Basin size mm802x602x475h.

#### **Main Features**

- Framework in 25 mm tubing, completely welded.
- Basin 802x602x475 mm in size.
- Unit to have a drain valve with twist handle.
- 4 pivoting Ø 125 mm wheels, 2 of which with brakes, fitted with plastic bumpers

# **Key Information:**

External dimensions, Width:

361268 (SSTR08)850 mmExternal dimensions, Depth:650 mmExternal dimensions, Height:641 mmWheel material:Zinc platedWheel diameter:Ø 125Net weight:30 kg

Service Trolleys Soaking Sink Trolley - 220 liter, 850 mm